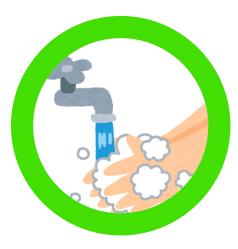

# Use soap to wash your hands

(Use rubbing alcohol if you can't wash your hands at that moment)

### Use soap to wash your hands

(Use rubbing alcohol if you can't wash your hands at that moment)

香港家庭福利會