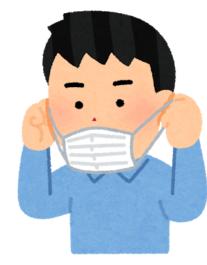

### Use the strings on both sides to remove the mask

Clean your hands before and after removing mask